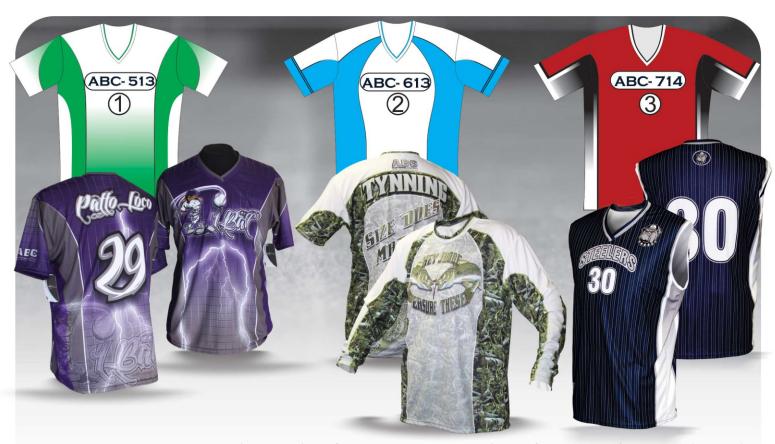

## SEMI-CUSTOM APPAREL

Our semi-custom jersey are designed with your team in mind. We have templates ready made, all you need to think about is what colours to pick, and where you would like to place your logos.

- ·Choose 1 of 4 semi-custom templates
- ·Choice of 100% poly performance moisture wicking fabrics
- ·Unlimited colour pallet

sales@abcclothing.ca

- ·Sublimated design never cracks, fades or peels
- ·Fully customized with your team logo\* and team colours
- ·Styles come in crew neck, v-neck, short sleeve, long sleeve, sleeveless
- ·Personalized with 2" name and 8" number
- ·Sizes from child's XS to adult S-XXL. Oversize XXXL+
- ·Min. order of 12, repeats, min. as low as 1