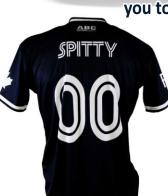

Fully customized with your team logo\* and team colours

- ·Styles come in crew neck, v-neck, short sleeve, long sleeve, sleeveless
- ·Personalized with player name and number
- ·Sizes from child's XS to adult S-XXL. Oversize XXXL+
- ·Min. order of 12, repeats min. as low as 1