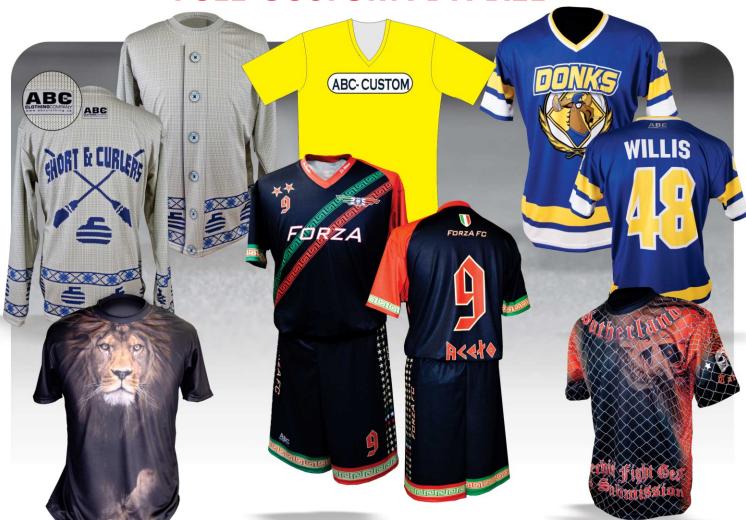

## **FULL CUSTOM APPAREL**

Want to set your team apart from the rest? Our full custom sublimated apparel allows you to create your one-of-a-kind product the way you envisioned it.

- ·Choice of 100% poly performance moisture wicking fabrics
- ·Unlimited colour pallet
- ·Sublimated design never cracks, fades or peels

Fully customized with your team logo\* and team colours

- ·Styles come in crew neck, v-neck, short sleeve, long sleeve, sleeveless
- ·Personalized with player name and number
- ·Sizes from child's XS to adult S-XXL. Oversize XXXL+
- ·Min. order of 12, repeats min. as low as 1

Make it a package! Add sweatshirts, hoodies, shorts and more.

50% deposit required on all orders, payment required in full upon pickup.

\*Acceptable team logo formats .eps, .ai, and .cdr Our art department can develop your current logo or create a new one for you, art charges will apply.